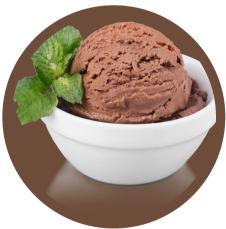

### Chocolate Ice Cream Ingredients

- 1¾ cup heavy cream
- ¼ cup milk
- ½ cup of cacao powder
- <sup>3</sup>⁄<sub>4</sub> cup of sugar
- 1 tablespoon moonshine vanilla bean extract
- Or homemade moonshine cacao extract
- A pinch of salt is optional