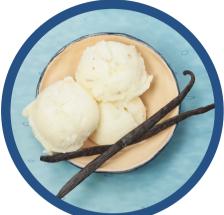

# Vanilla Ice Cream Recipe-Also Base

#### Vanilla Ice Cream of Ice Cream Base Ingredients

- 1-1/2 cups milk (12 ounces-370 grams)
- 1-1/2 cups cream (12 ounces-360 grams)
- <sup>3</sup>/<sub>4</sub> cup of sugar (5.3 ounces-150 grams)
- 1 teaspoon moonshine vanilla bean extract
- Dash of salt is optional